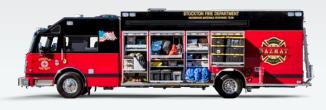

## **CUSTOM HEAVY RESCUE** WITH COMMAND CENTER: STOCKTON FIRE DEPARTMENT

- O Lorem ipsum dolor sit amet, consectetur adipiscing elit, sed
- Do eiusmod tempor incididunt
- O Ut labore et dolore magna aliqua
- Enim ad minim veniam, quis nostrud exercitation ullamco proident