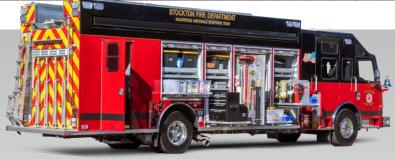

## **CUSTOM HEAVY RESCUE** WITH COMMAND CENTER: STOCKTON FIRE DEPARTMENT

- O Lorem ipsum dolor sit amet, consectetur adipiscing elit, sed
- Do eiusmod tempor incididunt
- O Ut labore et dolore magna aliqua
- Enim ad minim veniam, quis nostrud exercitation ullamco proident