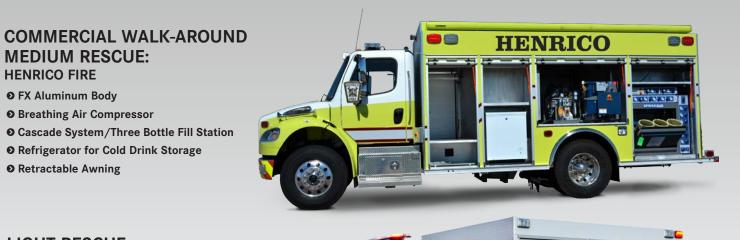

## **COMMERCIAL WALK-AROUND MEDIUM RESCUE**

- Command Area with Desk
- FX Aluminum Body
- **O** Scene Light Tower
- Coffin Compartments

● EZ Climb Ladder

• Transferable Winch with

**Multiple Receiver Points** 

• Refrigerator for Cold Drink Storage

- Seating for Five

## **LIGHT RESCUE:** LARAMIE COUNTY FIRE RESCUE

• FX Aluminum Body

• Retractable Awning

• Transverse Compartments

**MEDIUM RESCUE:** 

**HENRICO FIRE** • FX Aluminum Body • Breathing Air Compressor

**⊙** SCBA Bottle Fill Station