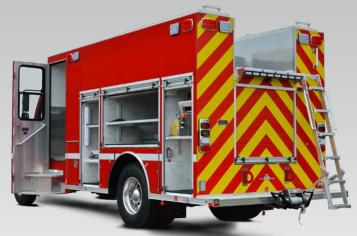

## **CUSTOM WALK-AROUND HEAVY RESCUE: PLATTE VALLEY COLORADO**

- O Slide-out Tool Boards
- Commander 4000 Chassis EXT Heavy Duty Aluminum Body w/ Lifetime Transferable Warranty
- **⊙** Slide-out Equipment Trays
- **O** Electric Rewind Reels

## **CUSTOM WALK-AROUND HEAVY RESCUE:** SALT RIVER FIRE DEPARTMENT

O Commander 3000 Chassis

• FX Aluminum Body

- 40 kW PTO Generator
- **⊙** Slide-out Transverse Equipment Trays
- Large Coffin Storage Compartments Rear Slide-out "Staircase" Access to Roof