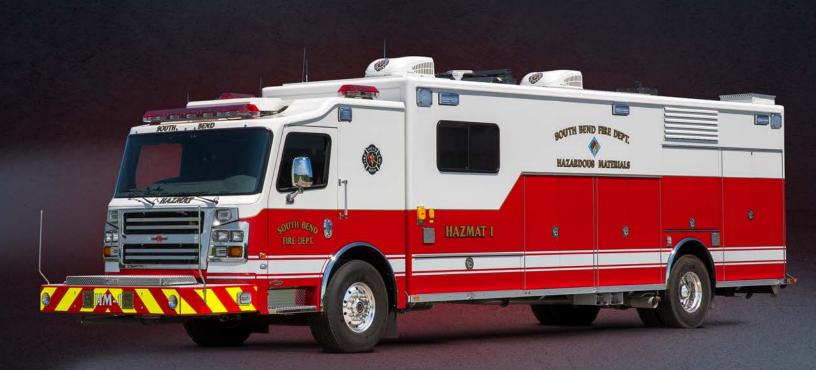

## **CUSTOM WALK-IN HEAVY RESCUE** WITH COMMAND CENTER: SOUTH BEND FIRE DEPT.

- **⊙** Commander 4000 Chassis Two-Door
- FX 3/16" Aluminum Body
- **O** Command Area with Communications and Video Center in Body
- 40 kW PTO Generator
- Retractable Powered Awning
- Power Lifegate