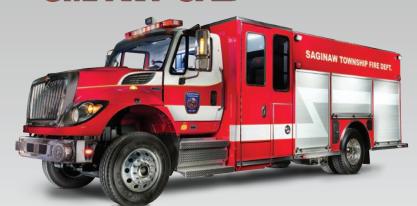

### **COMMERCIAL SMART CAB RESCUE:** SAGINAW TOWNSHIP FIRE DEPT.

- Rosenbauer Exclusive, SMART CAB with Seating for Four Crew
- FX Aluminum Body
- Scene Light Tower
- Transverse Compartments
- **⊙** Green Star IRT