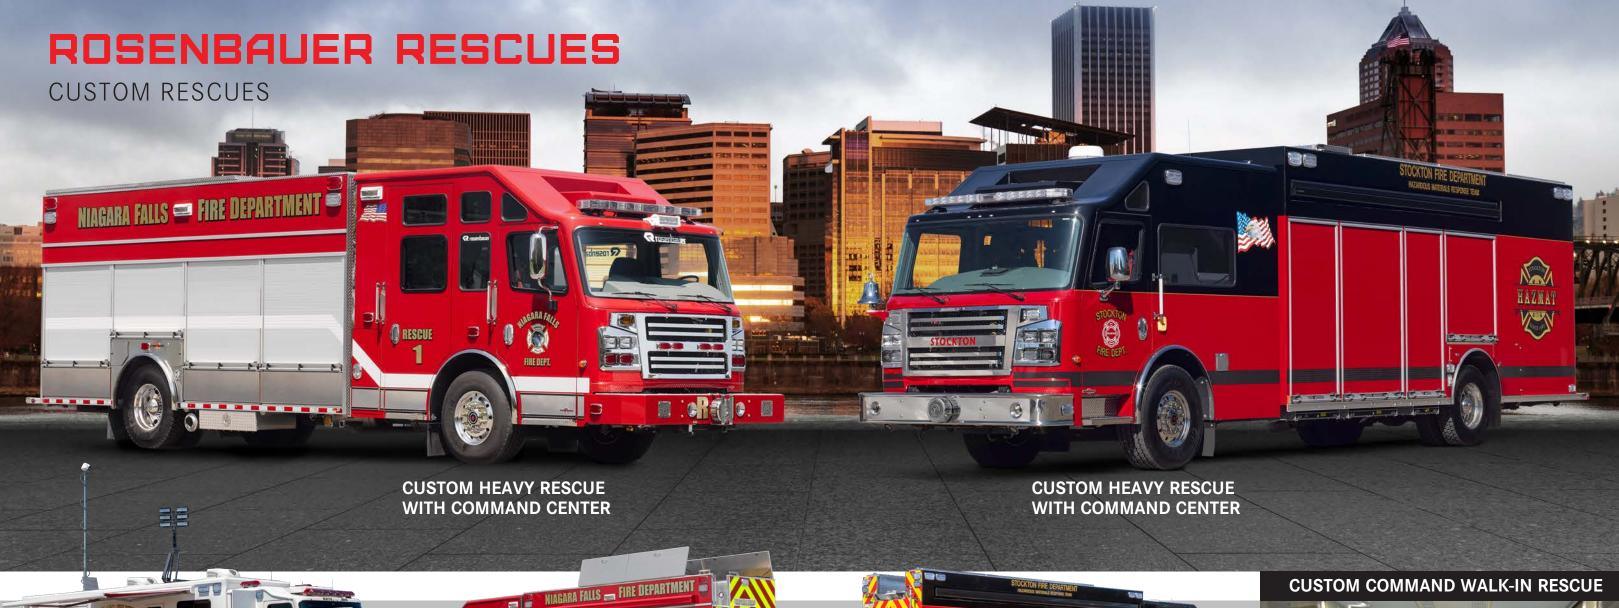

## **CUSTOM HEAVY RESCUE** WITH COMMAND CENTER: **NIAGARA FALLS FIRE DEPARTMENT**

- O Commander 4000 Chassis Three-Door
- O Command Area in Chassis Cab
- **♦** EXT Heavy Duty Aluminum Body with Lifetime Transferable Warranty
- **⊙** 30 kW PTO Generator
- O Cascade System with Two Bottle Fill Station
- Flip Down Compartment Safe Steps

## **CUSTOM HEAVY RESCUE** WITH COMMAND CENTER: STOCKTON FIRE DEPARTMENT

- O Lorem ipsum dolor sit amet, consectetur adipiscing elit, sed
- Do eiusmod tempor incididunt
- O Ut labore et dolore magna aliqua
- Enim ad minim veniam, quis nostrud exercitation ullamco proident